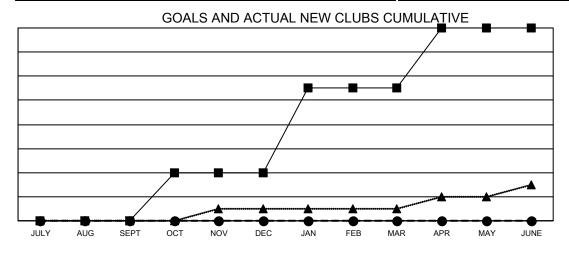

## Results as of: 11/30/2022 LOCATION: MINNESOTA

| Clubs                 |               |           |               | Members               |                           |                         |                                              |
|-----------------------|---------------|-----------|---------------|-----------------------|---------------------------|-------------------------|----------------------------------------------|
| RESULTS FOR 2022-2023 |               |           |               | RESULTS FOR 2022-2023 |                           |                         |                                              |
| QUARTER               | NEW CLUB GOAL | NEW CLUBS | DROPPED CLUBS | QUARTER               | MEMBER GROWTH NET<br>GOAL | MEMBER GROWTH<br>ACTUAL | DROPPED MEMBERS ACTUAL (including transfers) |
| JULY/AUG/SEPT         | 0             | 0         | 4             | JULY/AUG/SE           | PT 360                    | 458                     | 436                                          |
| OCT/NOV/DEC           | 4             | 0         | 0             | OCT/NOV/DE            | C 365                     | 336                     | 235                                          |
| JAN/FEB/MAR           | 7             | 0         | 0             | JAN/FEB/MAR           | 367                       | 0                       | 0                                            |
| APR/MAY/JUNE          | 5             | 0         | 0             | APR/MAY/JUN           | NE 323                    | 0                       | 0                                            |

- - CURRENT YEAR GOALS FOR NEW CLUBS
- ● CURRENT YEAR ACTUAL NEW CLUBS
- ▲ LAST YEAR ACTUAL NEW CLUBS