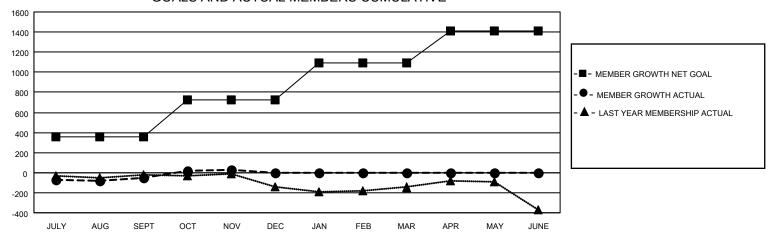

## Results as of: 11/30/2022 LOCATION: MINNESOTA

| Clubs                 |               |           |               | Members               |                           |                         |                                              |
|-----------------------|---------------|-----------|---------------|-----------------------|---------------------------|-------------------------|----------------------------------------------|
| RESULTS FOR 2022-2023 |               |           |               | RESULTS FOR 2022-2023 |                           |                         |                                              |
| QUARTER               | NEW CLUB GOAL | NEW CLUBS | DROPPED CLUBS | QUARTER               | MEMBER GROWTH NET<br>GOAL | MEMBER GROWTH<br>ACTUAL | DROPPED MEMBERS ACTUAL (including transfers) |
| JULY/AUG/SEPT         | 0             | 0         | 4             | JULY/AUG/SE           | PT 360                    | 458                     | 436                                          |
| OCT/NOV/DEC           | 4             | 0         | 0             | OCT/NOV/DE            | C 365                     | 336                     | 235                                          |
| JAN/FEB/MAR           | 7             | 0         | 0             | JAN/FEB/MAR           | 367                       | 0                       | 0                                            |
| APR/MAY/JUNE          | 5             | 0         | 0             | APR/MAY/JUN           | NE 323                    | 0                       | 0                                            |

## GOALS AND ACTUAL MEMBERS CUMULATIVE

| DROPPED CLUBS: 4 |     | 276 CLUBS OF 617 ADDED 1 OR<br>MORE NEW MEMBERS | GENDER DISTRIBUTION                |                 |  |
|------------------|-----|-------------------------------------------------|------------------------------------|-----------------|--|
|                  |     | MORE NEW MEMBERS                                | MALE                               | 12,888 (67.29%) |  |
|                  |     |                                                 | FEMALE                             | 6,258 (32.67%)  |  |
| DROPPED MEMBERS  |     |                                                 | NON BINARY                         | 0 (0.00%)       |  |
| DECEASED         | 98  |                                                 | PREFER NOT TO ANSWER               | 7 (0.04%)       |  |
| CLUB CANCELLED   | 24  |                                                 | TOTAL FAMILY LIMIT MEMBERS         | 4.069           |  |
| OTHER            | 550 | CLICK HERE FOR CUMULATIVE                       | TOTAL FAMILY UNIT MEMBERS          | 4,009           |  |
| TOTAL            | 672 | MEMBERSHIP DATA                                 | FAMILY MEMBERS PAYING HALI<br>DUES | 2,064           |  |